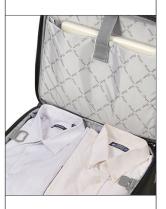

## ROCHESTER **6808** \* **668.38**

Superior overnight trolley bag • One big main compartment for clothing with an inside padded pocket for 15" laptop • Additional big compartment with documents organiser • Extra compartment on front • Zipped front compartment with comprehensive organiser section • Suitable as cabin luggage • Suitable for screen-printing / transfer printing or embroidery.