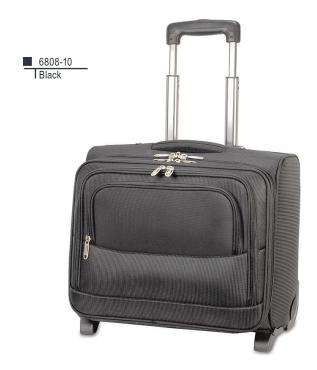

## ROCHESTER **6808** \* **668.38**

Superior overnight trolley bag • One big main compartment for clothing with an inside padded pocket for 15" laptop • Additional big compartment with documents organiser • Extra compartment on front • Zipped front compartment with comprehensive organiser section • Suitable as cabin luggage • Suitable for screen-printing / transfer printing or embroidery.