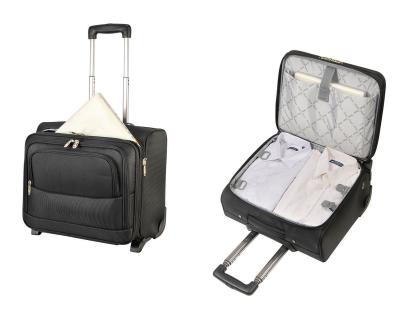

## ROCHESTER **6808** \* **668.38**

Superior overnight trolley bag • One big main compartment for clothing with an inside padded pocket for 15" laptop • Additional big compartment with documents organiser • Extra compartment on front • Zipped front compartment with comprehensive organiser section • Suitable as cabin luggage • Suitable for screen-printing / transfer printing or embroidery.