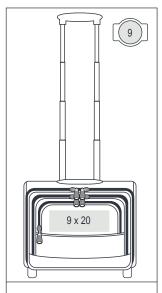

1680D Polyester

35 x 41 x 22 cm 32 litres

40 x 46 x 48 cm 2 pieces, 7.5 kg

Material

Product dimensions and capacity

Carton dimensions, quantity and weight

Print area (cm) position and size

Embroidery hoop (cm)